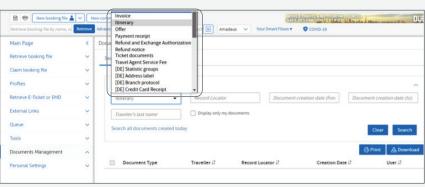

Step 1: Log into Amadeus SellingStepPlatform (SECO) & choose 'DocumentImage: Compared to the second se

Management" on the main Page

| 🗎 🖷 New booking file             |      |      | ew com                | mano | page        | Trav | eler Profile   |
|----------------------------------|------|------|-----------------------|------|-------------|------|----------------|
| Retrieve booking file by name, r | Retr | ieve | Advan                 | ced  | Enter GDS ( | omm  | ands, for exam |
| Main Page                        |      | <    | Retrieve booking file |      |             |      |                |
|                                  |      | *    | GRP                   | 0    | Last Name   | 0    | First Name     |
| Retrieve Undo                    |      |      |                       |      |             |      | Please choo    |
| Claim booking file               | ~    |      |                       |      |             |      |                |
| Profiles                         | ~    |      |                       |      |             |      |                |
| Retrieve E-Ticket or EMD         | ~    | i    |                       |      |             |      |                |
| External Links                   | ~    |      | Booking file preview  |      |             |      |                |
| Queue                            | ~    |      |                       |      |             |      |                |
| Tools                            | ~    |      |                       |      |             |      |                |
|                                  |      |      |                       |      |             |      |                |
| Documents Management             | ~    |      |                       |      |             |      |                |

## Step 2 : See the type of documents

**Step 3** : Notification Panel, Once you click on print document, system will show the list of documents for print and save.